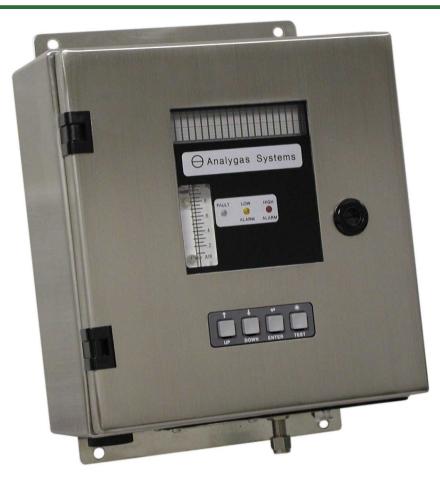

# ⊖ Analygas Systems

For more details of this or any other Analygas system, visit our website at www.analygas.com

Analygas® Systems Model 73 is a wall mounted gas monitor for use in non-hazardous indoor locations and housed in a rugged stainless steel enclosure that meets industry standard NEMA 4X. It offers a high degree of protection against dirt, corrosion and liquid ingress and is most suitable for use in washdown locations.

The front panel has an acrylic viewing window, behind which is a Vacuum Fluorescent digital display plus power and alarm status LED's. A keypad assembly allows selection and adjustment of many on-board features.